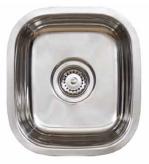

## Acero undermount Classic styling with a contemporary feel

Timeless classics that are equally at home in a modern or traditional kitchen. The classic styling has a contemporary feel, featuring a stainless steel designer basket wastes and a silk finish.

- Contemporary classic lines, polished finish
- 0.8 mm thick premium 304 grade stainless steel
- Easy to clean
  Sound deadening
- Designer basket wastes

 
 SUMMARY
 Single bowl, standard size, undermount