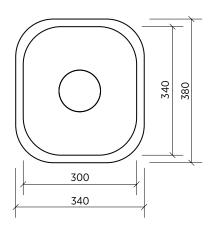

 ORDER CODE
 SKS-204

 WASTE
 Includes basket waste

 OVERFLOW
 Optional overflow kit available

 BOWL SIZE
 300 x 340 mm, 170 mm deep Surround 20 mm

170 mm deep

All measurements are in millimetres.Always use the actual product to verify cutout.